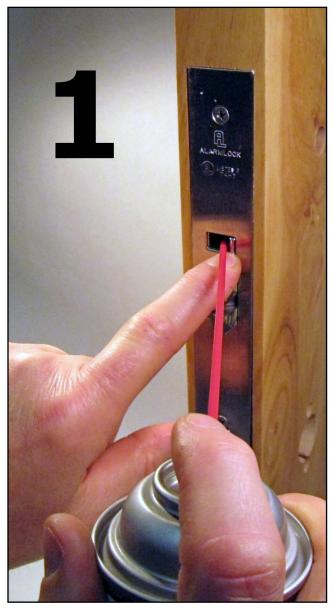

- Push latch to right and depress.
- Spray <u>white lithium grease</u> into the left inside wall of the lock body for 2-3 seconds.
- Release latch.

- Push latch to left and depress.
- Spray <u>white lithium grease</u> into the right inside wall of the lock body for 2-3 seconds.
- Release latch.