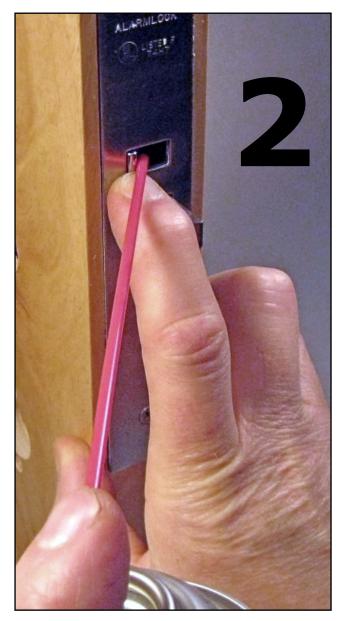

- Push latch to right and depress.
- Spray <u>white lithium grease</u> into the left inside wall of the lock body for 2-3 seconds.
- Release latch.

- Push latch to left and depress.
- Spray <u>white lithium grease</u> into the right inside wall of the lock body for 2-3 seconds.
- Release latch.