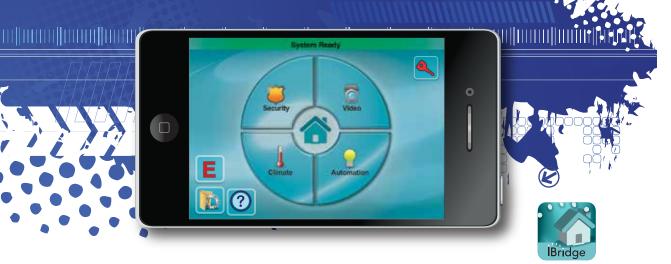

## iBridge Connected Home

Home Screen shown on

iBridge App on iPhone.

Use the iBridge App on your smartphone or tablet, or with our WiFi touchscreen on your wall

## on the go

iBridge App makes your favorite smart device your universal remote for your whole home.

## everywhere...

iBridge App for Smart Phones/Devices /Tablets or PC. (Available on iTunes or Google Play.)

VIDEO -