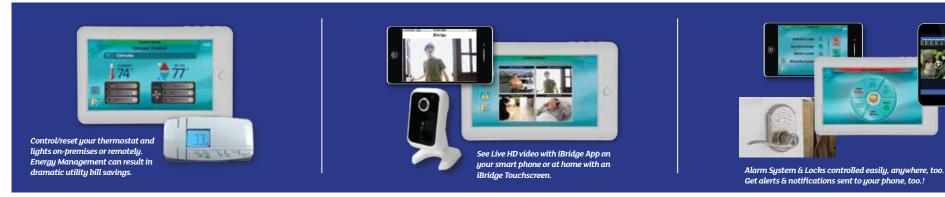

#### LIGHTS & TEMP. -

- Control Lights, Thermostats & Small Appliances
- Set & Schedule Heating & Cooling Temperatures
- Save up to 20% on energy bills with proper energy management, according to the U.S. Department of Energy
- Change by Need, Room, Scene or Schedule

- See What's Happening At Your Front Door...
- Or, Your Home, Dad's, or the Vacation Home
- Whenever You're NOT Home, or want to know the kids ARE or. Check the Pets
- All Using a Secure WiFi Camera Network with recording-review files
- Get Live Video Alert "Messages" on the events you choose

### **SECURITY & LOCKS –**

- Control your security system
- "Open-Sesame" or relock your door locks
- Set/Reset your alarm
- Send a silent alarm or panic alert to get help from authorities
- Get emails, texts and video alerts if your system is unexpectedly turned off, or not, or in alarm, etc.