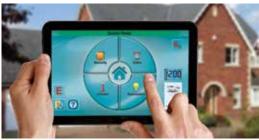

### on the wall

Optional 7" Portable WiFi web-enabled iBridge Tablet with voice prompts, works the same & comes on Magnetic Wall-Mount Dock/Charger.

Choose the iBridge App for any smart phone or tablet -or- the Optional 7" Portable iBridge Tablet with Wall-Mount Dock.