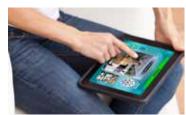

### on the wall

Optional 7" Portable WiFi web-enabled iBridge Tablet with voice prompts, works the same & comes on Magnetic Wall-Mount Dock/Charger.

Choose the iBridge App for any smart phone or tablet -or- the Optional 7" Portable iBridge Tablet with Wall-Mount Dock.