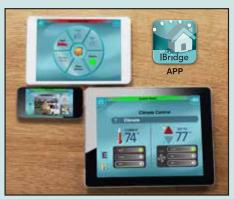

## everywhere...

iBridge App for Smart Phones/Devices /Tablets or PC. (Available on iTunes or Google Play.)

VIDEO -

#### LIGHTS & TEMP. -

- Control Lights, Thermostats & Small Appliances
- Set & Schedule Heating & Cooling Temperatures
- Save up to 20% on energy bills with proper energy management, according to the U.S. Department of Energy
- Change by Need, Room, Scene or Schedule

Choose the iBridge App for any smart phone or tablet -or- the Optional 7" Portable iBridge Tablet with Wall-Mount Dock.