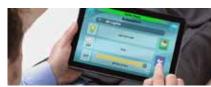

### **SECURITY & LOCKS –**

- Control your security system
- "Open-Sesame" or relock your door locks
- Set/Reset your alarm
- Send a silent alarm or panic alert to get help from authorities
- Get emails, texts and video alerts if your system is unexpectedly turned off, or not, or in alarm, etc.