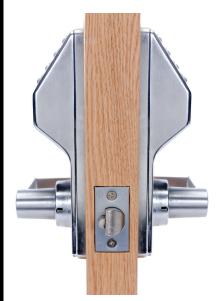

## Double-sided Trilogy lock for keypad PIN-code access with keyless entry on two sides of the door

- New! DL5200 incorporates all of the important features of DL2700 (T2) into a double-sided lock
- Easy to add, delete, change users at the keypad
- Programming user codes on one side of the door works both sides, cutting your time and labor in half
- No need to program each side independently, saves you time and money

• Ideal for community pool gates, courtyard gates, airport jet bridge doors, communicating doors, interrogation rooms, psych and alzheimer areas, etc.

- Comes with LED and audible entry indicators, 5AA batteries
- 100 user codes (3-5 digits), battery life 80,000 cycles typical
- Standard prep and IC models available
- $\bullet$  Weatherproof -31°F to 151°F (-35° to +66°C)
- Available in audit trail, time zone & PIN/Prox models (DL/PDL5300)