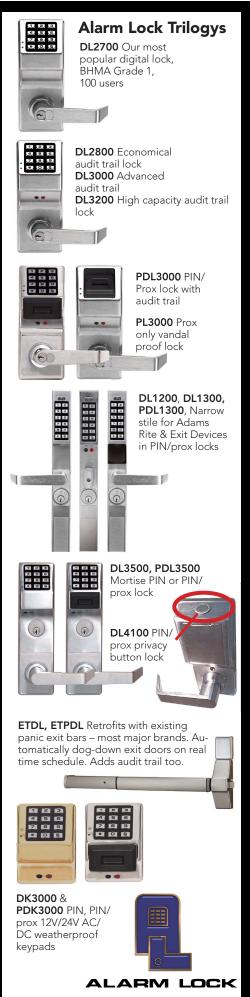

the important features of DL2700 (T2) into a double-sided lock
- Easy to add, delete, change users at the keypad
- Programming user codes on one side of the door works both sides, cutting your time and labor in half
- No need to program each side independently, saves you time and money

• Ideal for community pool gates, courtyard gates, airport jet bridge doors, communicating doors, interrogation rooms, psych and alzheimer areas, etc.

- Comes with LED and audible entry indicators, 5AA batteries
- 100 user codes (3-5 digits), battery life 80,000 cycles typical
- Standard prep and IC models available
- $\bullet$  Weatherproof -31°F to 151°F (-35° to +66°C)
- Available in audit trail, time zone & PIN/Prox models (DL/PDL5300)



We're your Trilogy access control specialists, call us today: